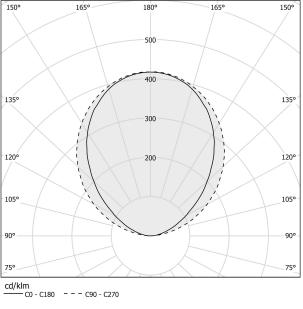

|
| LUMEN OUTPUT             | 2376lm                   |
| EFFICIENCY               | 45.9%                    |
| WEIGHT                   | 6,94 Kg                  |
| PROTECTION DEGREE        | IP40                     |
| PACKING DIMENSIONS (CM)  | 0,0 x 0,0 x 0,0          |
|                          |                          |



Floor lighting fixture for interiors, with indirect light emission.

Pickled sheet metal bearing base in polyacrylic paint.

Machined aluminium structure in white or black polyacrylic paint.

Anodized extruded aluminium heat sink.

Extruded polycarbonate diffuser with opaline finish.

Push-button to adjust luminosity.

Equipped with a 2,3m (90,6") long power cable in transparent PVC with plug.







## Technical drawing





## Polar diagram