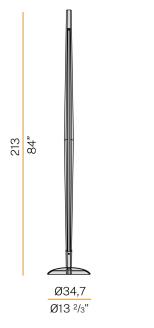

UX    | 5180lm                   |
| LUMEN OUTPUT             | 2376lm                   |
| EFFICIENCY               | 45.9%                    |
| WEIGHT                   | 6,94 Kg                  |
| PROTECTION DEGREE        | IP40                     |
| PACKING DIMENSIONS (CM)  | 0,0 x 0,0 x 0,0          |
|                          |                          |



Floor lighting fixture for interiors, with indirect light emission.

Pickled sheet metal bearing base in polyacrylic paint.

Machined aluminium structure in white or black polyacrylic paint.

Anodized extruded aluminium heat sink.

Extruded polycarbonate diffuser with opaline finish.

Push-button to adjust luminosity.

Equipped with a 2,3m (90,6") long power cable in transparent PVC with plug.







## Technical drawing





## Polar diagram