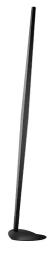

Floor lighting fixture for interiors, with indirect light emission.

Pickled sheet metal bearing base in polyacrylic paint.

Machined aluminium structure in white or black polyacrylic paint.

Anodized extruded aluminium heat sink.

Extruded polycarbonate diffuser with opaline finish.

Push-button to adjust luminosity.

Equipped with a 2,3m (90,6") long power cable in transparent PVC with plug.